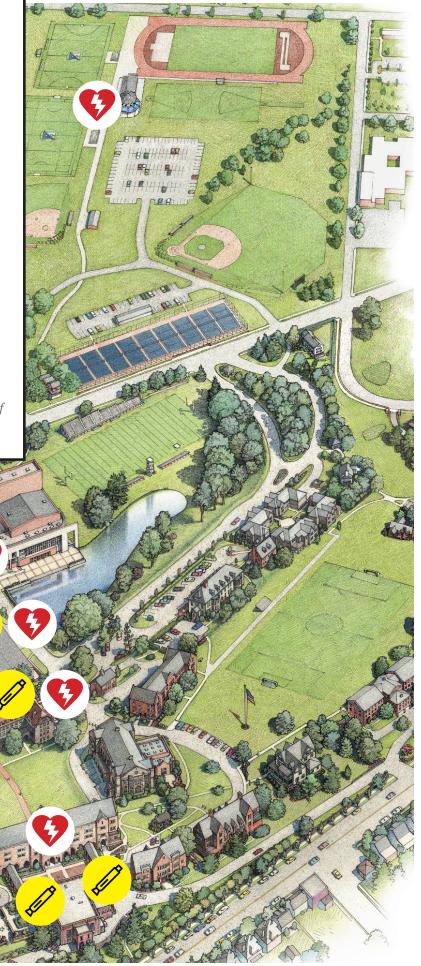

## **AED & EpiPen Locations**

## **Automated External Defibrillator (AED)**

- 1. Academic Center MAP room near seal patio
- 2. Wellness Center
- 3. Far Fields Pavilion
- 4. CFTA Upstairs Lobby
- 5. Gym Lobby Between Gillison & Pool
- 6. Dell Science Center
- 7. Athletic Trainers Roving
- 8. Security Staff Roving

## **Epinephrine Auto-Injectors (EAI)**

- 1. Dining Hall Pantry
- 2. Dining Hall Kitchen First Aid Cabinet
- 3. Dell Science Center Right Corridor
- 4. Wellness Center Medication Room
- 5. Wellness Center "Go Bag"
- 6. Athletic Trainers Carry Two Roving
- 7. Security Staff Roving